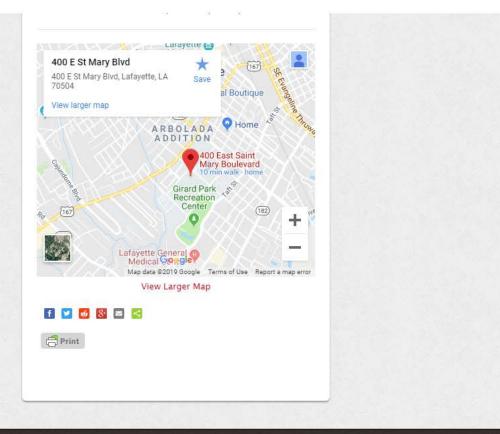

## Directions

The library is centrally located at 400 E St Mary Blvd in the heart of the main campus.

Visitor parking is available on Levels 1 and 2 in the parking garage located on Girard Park Circle; see Visitor Parking for hourly parking fees. Accessible parking spaces are available behind the library off of Rex Street.

- Dupré Library on Google Maps
- · Download the UL Lafayette Campus Map